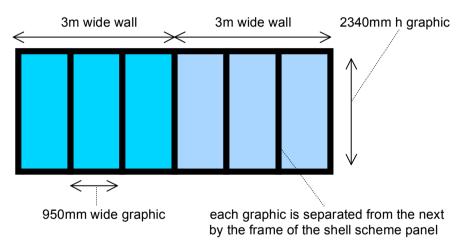

## Shell Scheme Package 3

Includes:

6 - 950mm w x 2340mm h Easy-Tack graphic panels Suitable for Octanorm shell scheme.

- Please note these are the typical dimensions for the recess panels, you will need to confirm the exact dimensions of your • space with the event organiser.
- Additionally please be aware that the graphics are designed to sit between the panel dividers, so the graphic is not continuous. •

## **Artwork Guidelines**

- Please supply each graphic as individual panels each to be 950mm wide x 2340mm high. •
- All artwork should be supplied print ready at a minimum of 100dpi no crop marks or bleed.
- High resolution PDF preferable. ٠