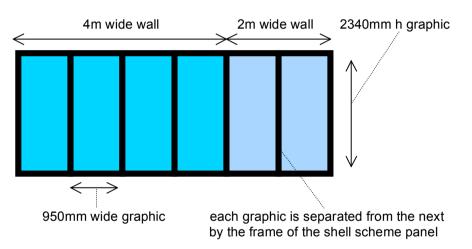

## Shell Scheme Package 5

Includes:

6 - 950mm w x 2340mm h Easy-Tack graphic panels Suitable for Octanorm shell scheme.

Size of space: 4m wide x 2m depth

No. sides stand open on: 2

- Please note these are the typical dimensions for the recess panels, you will need to confirm the exact dimensions of your • space with the event organiser.
- Additionally please be aware that the graphics are designed to sit between the panel dividers, so the graphic is not continuous. •

## **Artwork Guidelines**

- Please supply each graphic as individual panels each to be 950mm wide x 2340mm high. ٠
- All artwork should be supplied print ready at a minimum of 100dpi no crop marks or bleed. ٠
- High resolution PDF preferable. ٠