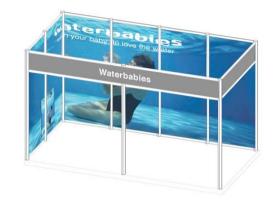

## Shell Scheme Package 5

Includes:

6 - 950mm w x 2340mm h Easy-Tack graphic panels Suitable for Octanorm shell scheme.

Size of space: 4m wide x 2m depth

No. sides stand open on: 2

- Please note these are the typical dimensions for the recess panels, you will need to confirm the exact dimensions of your • space with the event organiser.
- Additionally please be aware that the graphics are designed to sit between the panel dividers, so the graphic is not continuous. •